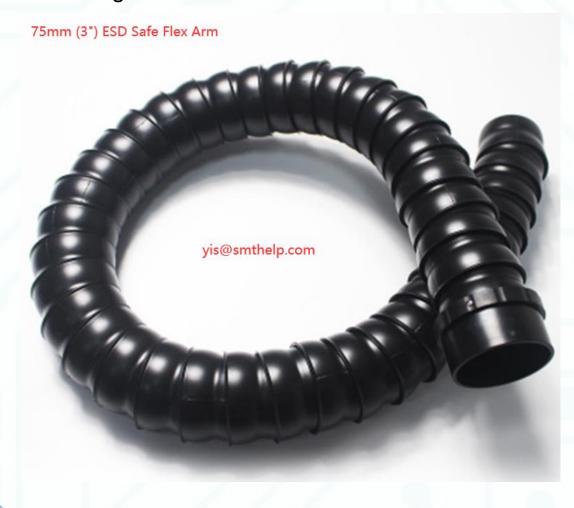

#### 75mm (3") ESD Safe Flex Arm, 4'

ESD Rating: Surface Resistivity: 1.00E3 Ohm

Volume Resistivity: <6.00E2 Ohm-cm Length: 915mm (36")

Diameter: 75mm (3")

Length: 4'

Mounting: Directly onto Fume Extractor or uses optional Bench