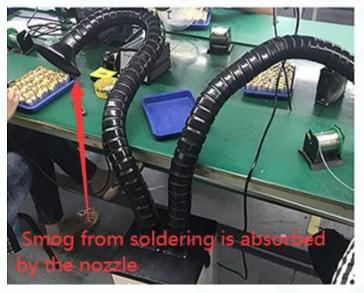

## ESD Safe Flex Arm and Nozzle

The arm and nozzle can be installed in the air cleaning machine to absorb the smog from PCB soldering.

#### ESD Safe Flex Arm

The arm and nozzle can be installed in the air cleaning machine to absorb the smog from PCB soldering.

### ESD Safe Flex Arm and Nozzle

The arm and nozzle can be installed in the air cleaning machine to absorb the smog from PCB soldering.

We can also offer the air cleaning machine.