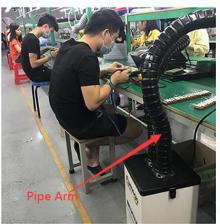

## ESD Safe Flex Arm and Nozzle

The arm and nozzle can be installed in the air cleaning machine to absorb the smog from PCB soldering.

#### ESD Safe Flex Arm

The arm and nozzle can be installed in the air cleaning machine to absorb the smog from PCB soldering.

### ESD Safe Flex Arm and Nozzle

The arm and nozzle can be installed in the air cleaning machine to absorb the smog from PCB soldering.

We can also offer the air cleaning machine.