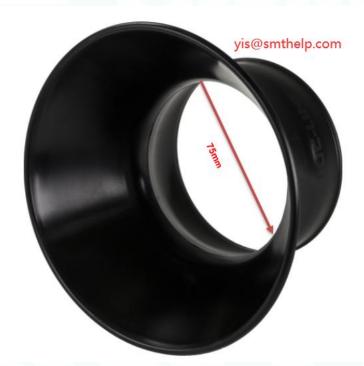

#### 75mm (3") ESD Safe Flex Arm, 4'

ESD Rating: Surface Resistivity: 1.00E3 Ohm

Volume Resistivity: <6.00E2 Ohm-cm Length: 915mm (36")

Diameter: 75mm (3")

Length: 4'

Mounting: Directly onto Fume Extractor or uses optional Bench