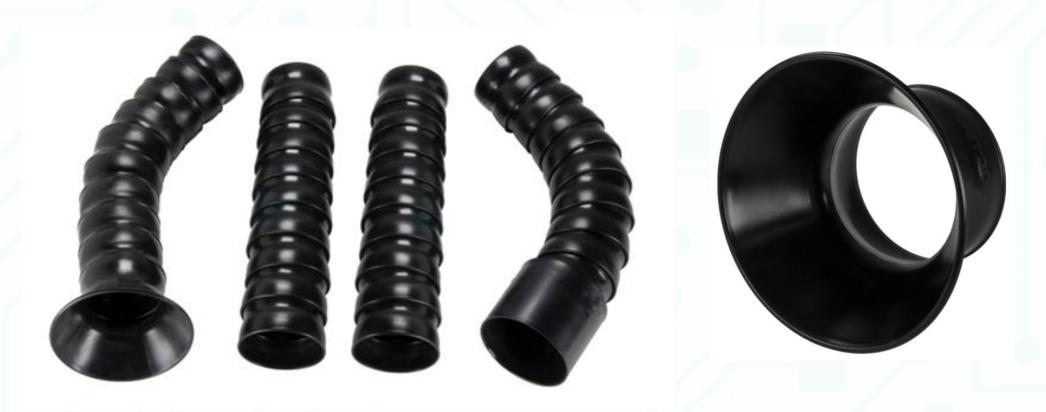

## ESD Safe Flex Arm and Nozzle

The arm and nozzle can be installed in the air cleaning machine to absorb the smog from PCB soldering.

#### ESD Safe Flex Arm

The arm and nozzle can be installed in the air cleaning machine to absorb the smog from PCB soldering.

### ESD Safe Flex Arm and Nozzle

The arm and nozzle can be installed in the air cleaning machine to absorb the smog from PCB soldering.

We can also offer the air cleaning machine.