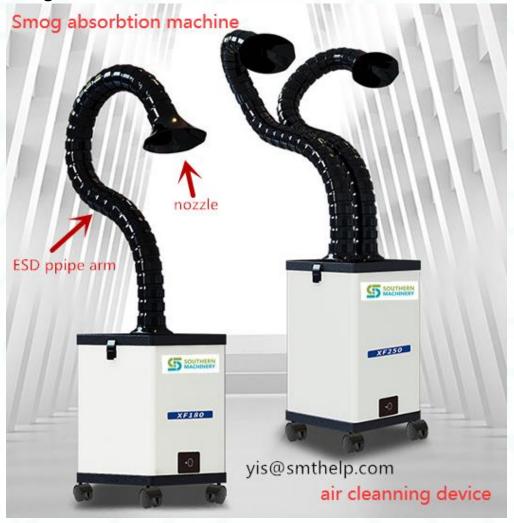

## ESD Safe Flex Arm and Nozzle

The arm and nozzle can be installed in the air cleaning machine to absorb the smog from PCB soldering.

#### ESD Safe Flex Arm

The arm and nozzle can be installed in the air cleaning machine to absorb the smog from PCB soldering.

### ESD Safe Flex Arm and Nozzle

The arm and nozzle can be installed in the air cleaning machine to absorb the smog from PCB soldering.

We can also offer the air cleaning machine.